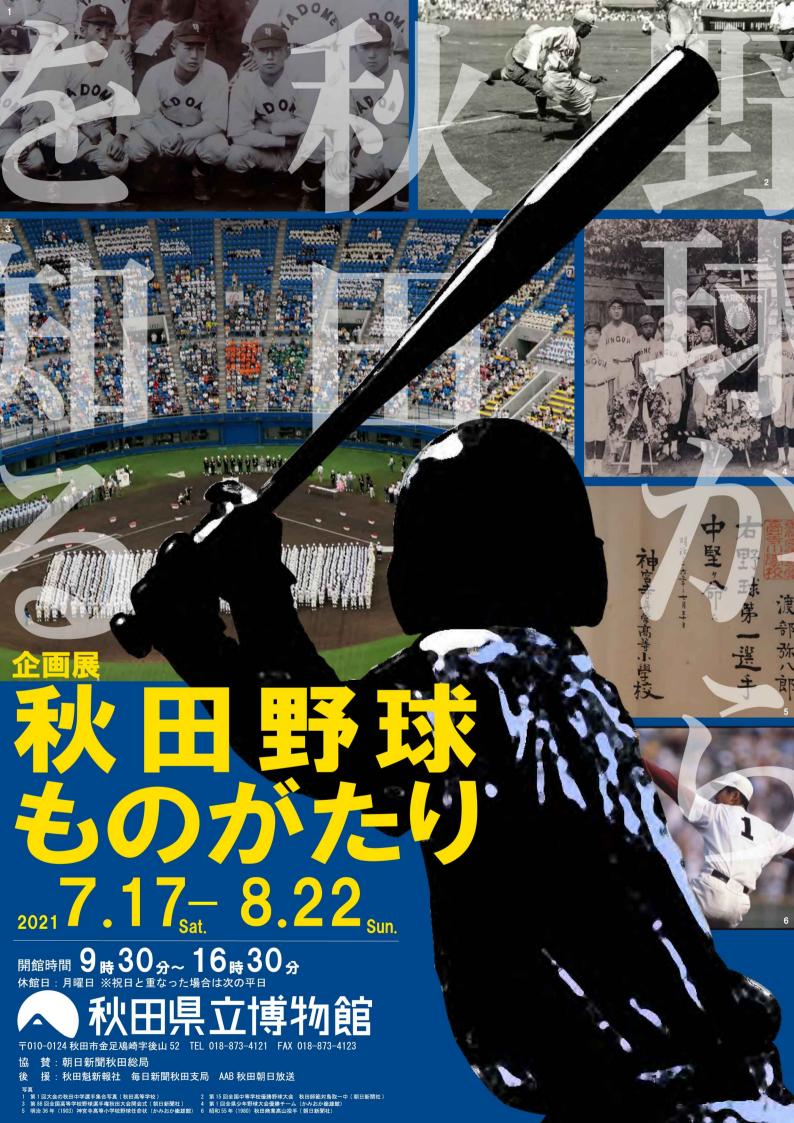

平成30年(2018)8月、第100回全国高等学校野球選手権記 念大会で、秋田県立金足農業高等学校が準優勝し、秋田県民 はもとより全国的にも大いに盛り上がりました。また、全国 高等学校野球選手権大会の前身である第1回全国中等学校優 勝野球大会では、秋田中学(現 秋田県立秋田高等学校)が 準優勝しました。100回以上の歴史ある大会で、第1回と第 100回大会での準優勝。この出来事は、偶然なのでしょう か、それとも必然なのでしょうか。

本展では、そのことも含めて秋田県の野球の歴史や野球を 通じた地域活性化の取り組みを紹介し、秋田県民にとっての 野球というスポーツの位置付けを検証します。

本展を通して、野球をより楽しんでいただく契機になれば 幸いです。